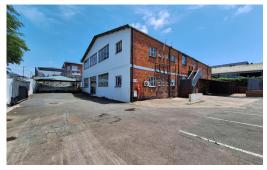

## 582 sqm Warehouse For Rent in Pinetown

This is a well located factory for rent in Pinetown. The unit consists of 582 sqm of factory and separate yard area. The property is fenced and has it's own gated entrance to the warehouse or workshop. There is a separate entrance to the offices. The office component consists of tiled offices. There is plenty of parking bays that are secured behind a gated perimeter. The warehouse has a 100Amp Power supply.