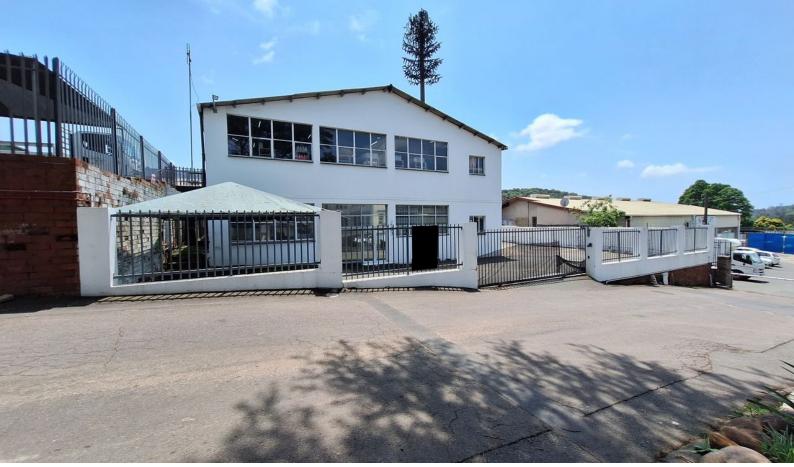

## 582 sqm Warehouse For Rent in Pinetown

This is a well located factory for rent in Pinetown. The unit consists of 582 sqm of factory and separate yard area. The property is fenced and has it's own gated entrance to the warehouse or workshop. There is a separate entrance to the offices. The office component consists of tiled offices. There is plenty of parking bays that are secured behind a gated perimeter. The warehouse has a 100Amp Power supply.