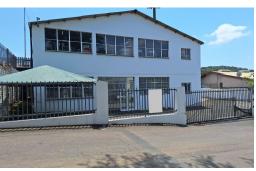

## 582 sqm Warehouse For Rent in Pinetown

This is a well located factory for rent in Pinetown. The unit consists of 582 sqm of factory and separate yard area. The property is fenced and has it's own gated entrance to the warehouse or workshop. There is a separate entrance to the offices. The office component consists of tiled offices. There is plenty of parking bays that are secured behind a gated perimeter. The warehouse has a 100Amp Power supply.