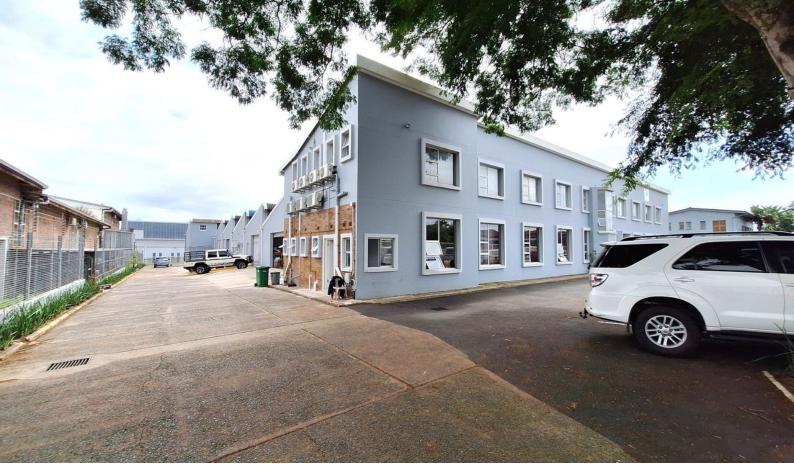

## 960 sqm Warehouse for Rent in Pinetown

This is a newly renovated premises offering a 960 sqm warehouse for rent in Pinetown. The property has a 250 amp power supply and its own gated access point. The premises has easy access to M19, Old Main Road, M7 and M13 as well as New Germany and other major arterial routes. The unit has access its own entrance which also includes as small yard or parking area. The premises is fully fenced and has onsite security. Sections of the Saw Tooth roof are