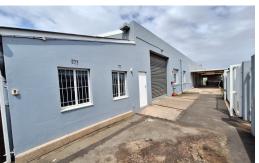

## 960 sqm Warehouse for Rent in Pinetown

This is a newly renovated premises offering a 960 sqm warehouse for rent in Pinetown. The property has a 250 amp power supply and its own gated access point. The premises has easy access to M19, Old Main Road, M7 and M13 as well as New Germany and other major arterial routes. The unit has access its own entrance which also includes as small yard or parking area. The premises is fully fenced and has onsite security. Sections of the Saw Tooth roof are