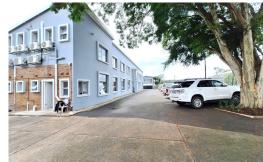

## 960 sqm Warehouse for Rent in Pinetown

This is a newly renovated premises offering a 960 sqm warehouse for rent in Pinetown. The property has a 250 amp power supply and its own gated access point. The premises has easy access to M19, Old Main Road, M7 and M13 as well as New Germany and other major arterial routes. The unit has access its own entrance which also includes as small yard or parking area. The premises is fully fenced and has onsite security. Sections of the Saw Tooth roof are