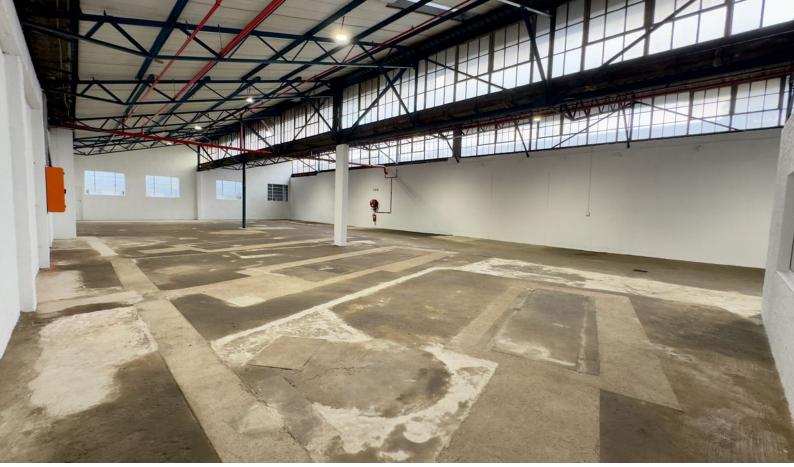

## Neat secure unit with good power available now

The unit has recently been fully renovated. Situated very centrally to all major routes in and out of Pinetown, this complex with 24 hour security boasts good office and ablution facilities and a 3.5 meter roller door. Through access between roads adjoining the property road allows for superlink loading and off loading. Rental is gross plus VAT and only utilities charged on usage.