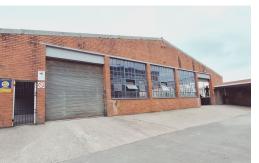

## 1089 sqm Warehouse for Rent in Pinetown

This is a well located factory or workshop for rent in Pinetown. The recently renovated unit is approximately 1089sqm. The property is located on a safe cul-de-sac with other businesses. The unit has a 180Amp Power supply. THE FACTORY IS IN PRESTINE CONDITION AND HAS HUGE HEIGHT. IT ALSO HAS 2 ROLLER SHUTTER ENTRANCES. THE OFFICES ARE TILED AND THE ABLUTIONS ARE IN TOP CONDITION. THE YARD AREA HAS ELECTRIC FENCE, FLOOR