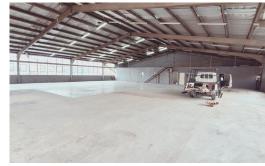

## 1089 sqm Warehouse for Rent in Pinetown

This is a well located factory or workshop for rent in Pinetown. The recently renovated unit is approximately 1089sqm. The property is located on a safe cul-de-sac with other businesses. The unit has a 180Amp Power supply. THE FACTORY IS IN PRESTINE CONDITION AND HAS HUGE HEIGHT. IT ALSO HAS 2 ROLLER SHUTTER ENTRANCES. THE OFFICES ARE TILED AND THE ABLUTIONS ARE IN TOP CONDITION. THE YARD AREA HAS ELECTRIC FENCE, FLOOR