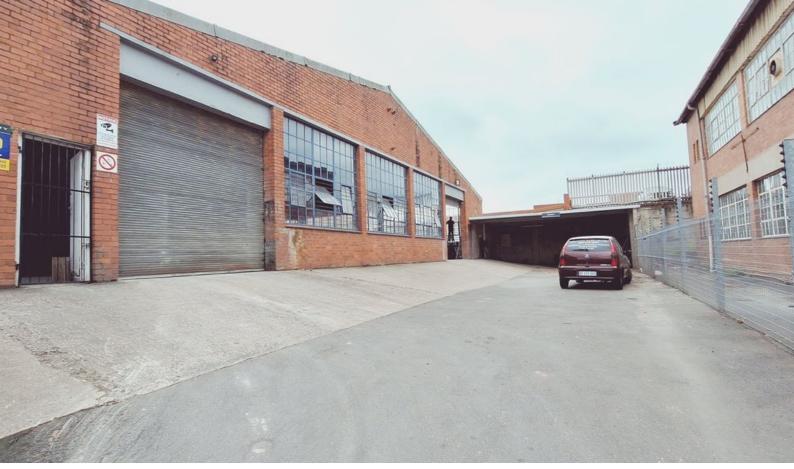

## 1089 sqm Warehouse for Rent in Pinetown

This is a well located factory or workshop for rent in Pinetown. The recently renovated unit is approximately 1089sqm. The property is located on a safe cul-de-sac with other businesses. The unit has a 180Amp Power supply. THE FACTORY IS IN PRESTINE CONDITION AND HAS HUGE HEIGHT. IT ALSO HAS 2 ROLLER SHUTTER ENTRANCES. THE OFFICES ARE TILED AND THE ABLUTIONS ARE IN TOP CONDITION. THE YARD AREA HAS ELECTRIC FENCE, FLOOR