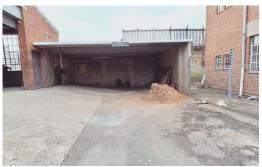

## 1089 sqm Warehouse for Rent in Pinetown

This is a well located factory or workshop for rent in Pinetown. The recently renovated unit is approximately 1089sqm. The property is located on a safe cul-de-sac with other businesses. The unit has a 180Amp Power supply. THE FACTORY IS IN PRESTINE CONDITION AND HAS HUGE HEIGHT. IT ALSO HAS 2 ROLLER SHUTTER ENTRANCES. THE OFFICES ARE TILED AND THE ABLUTIONS ARE IN TOP CONDITION. THE YARD AREA HAS ELECTRIC FENCE, FLOOR