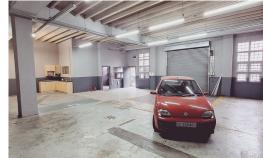

## 155sqm Light Industrial Factory for Rent in Pinetown

This is a well located and secure 155 sqm mini factory or warehouse has is available for rent. The premises has easy access to the road and is on the public transportation route. The premises has a prepaid electricity meter installed. The unit is in the rear of the building and has a shared driveway. There is a neat office component to the warehouse. The premises has a kitchen and private ablution facility and has a single 3 meter roller shutter door.