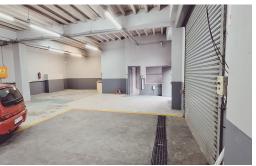

## 155sqm Light Industrial Factory for Rent in Pinetown

This is a well located and secure 155 sqm mini factory or warehouse has is available for rent. The premises has easy access to the road and is on the public transportation route. The premises has a prepaid electricity meter installed. The unit is in the rear of the building and has a shared driveway. There is a neat office component to the warehouse. The premises has a kitchen and private ablution facility and has a single 3 meter roller shutter door.