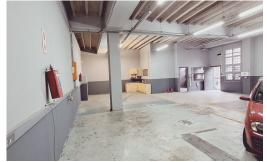

## 155sqm Light Industrial Factory for Rent in Pinetown

This is a well located and secure 155 sqm mini factory or warehouse has is available for rent. The premises has easy access to the road and is on the public transportation route. The premises has a prepaid electricity meter installed. The unit is in the rear of the building and has a shared driveway. There is a neat office component to the warehouse. The premises has a kitchen and private ablution facility and has a single 3 meter roller shutter door.