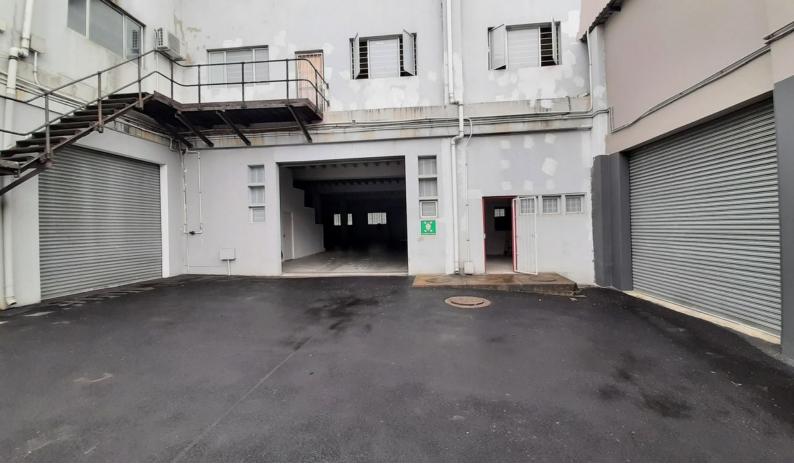

## 155sqm Light Industrial Factory for Rent in Pinetown

This is a well located and secure 155 sqm mini factory or warehouse has is available for rent. The premises has easy access to the road and is on the public transportation route. The premises has a prepaid electricity meter installed. The unit is in the rear of the building and has a shared driveway. There is a neat office component to the warehouse. The premises has a kitchen and private ablution facility and has a single 3 meter roller shutter door.