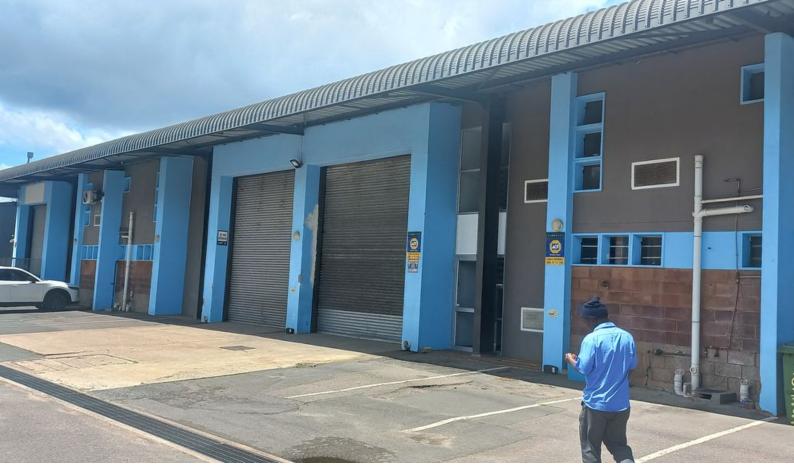

## High ceiling with good power in a secure park

Unit has great height and good power situated in a very secure park on the border between Pinetown Central and Westmead. Very close to Fields hill and a short distance from N3.