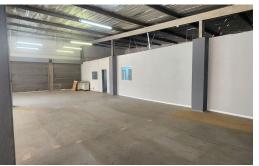

## Well positioned unit in a neat park

The unit is ideally positioned at the entrance to a secure park very close to Henry Pennington road which gives great access to the N3, M13 and m7. Unit includes roughly 150m2 of parking/yard. Most of the interior consists of dry walling which can easily be removed if less office space is needed. Owner would prefer a lease of at least 3 years but is negotiable. Westmead is an ideal industrial area very close to the N3 corridor. With the new developments in the shongweni and