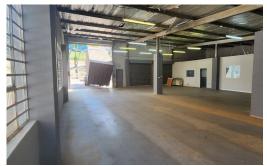

## Well positioned unit in a neat park

The unit is ideally positioned at the entrance to a secure park very close to Henry Pennington road which gives great access to the N3, M13 and m7. Unit includes roughly 150m2 of parking/yard. Most of the interior consists of dry walling which can easily be removed if less office space is needed. Owner would prefer a lease of at least 3 years but is negotiable. Westmead is an ideal industrial area very close to the N3 corridor. With the new developments in the shongweni and