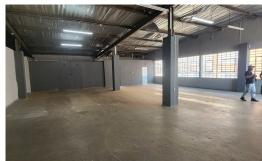

## Well positioned unit in a neat park

The unit is ideally positioned at the entrance to a secure park very close to Henry Pennington road which gives great access to the N3, M13 and m7. Unit includes roughly 150m2 of parking/yard. Most of the interior consists of dry walling which can easily be removed if less office space is needed. Owner would prefer a lease of at least 3 years but is negotiable. Westmead is an ideal industrial area very close to the N3 corridor. With the new developments in the shongweni and