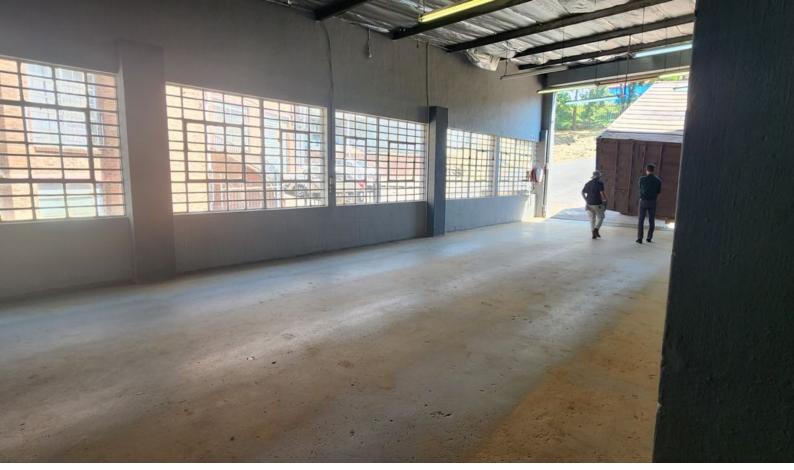

## Well positioned unit in a neat park

The unit is ideally positioned at the entrance to a secure park very close to Henry Pennington road which gives great access to the N3, M13 and m7. Unit includes roughly 150m2 of parking/yard. Most of the interior consists of dry walling which can easily be removed if less office space is needed. Owner would prefer a lease of at least 3 years but is negotiable. Westmead is an ideal industrial area very close to the N3 corridor. With the new developments in the shongweni and