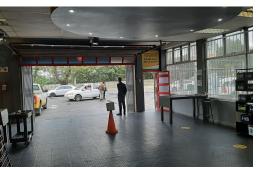

## 813 sqm Mixed Use Premises for Sale in Pinetown Central

LOCATION, LOCATION, LOCATION...This is a well established landmark in Pinetown boasting a 813 sqm sectional titled premises for sale. The unit comprises of an upper level office, ablution and kitchen area as well as a ground floor workshop or warehouse facility. The workshops have 3 scissor type folding shutter doors. There is a fantastic road frontage that faces the main road and has great potential for the correct type of business. The ground floor unit lease expires at the