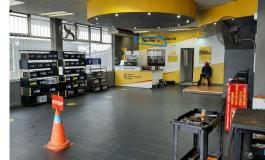

## 813 sqm Mixed Use Premises for Sale in Pinetown Central

LOCATION, LOCATION, LOCATION...This is a well established landmark in Pinetown boasting a 813 sqm sectional titled premises for sale. The unit comprises of an upper level office, ablution and kitchen area as well as a ground floor workshop or warehouse facility. The workshops have 3 scissor type folding shutter doors. There is a fantastic road frontage that faces the main road and has great potential for the correct type of business. The ground floor unit lease expires at the