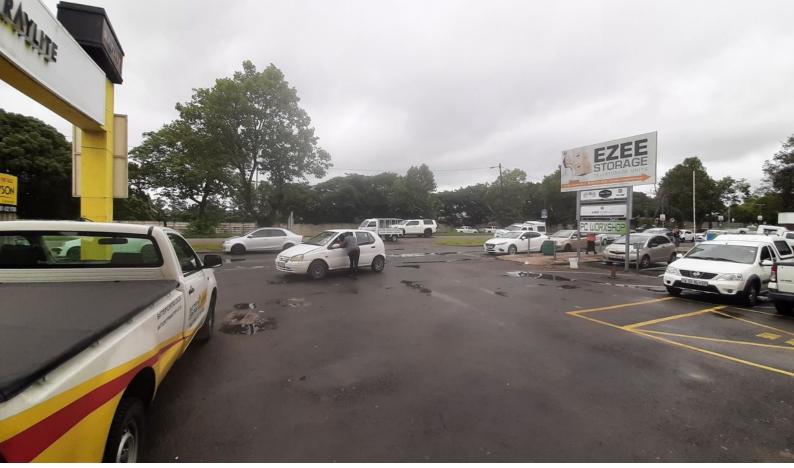

## 813 sqm Mixed Use Premises for Sale in Pinetown Central

LOCATION, LOCATION, LOCATION...This is a well established landmark in Pinetown boasting a 813 sqm sectional titled premises for sale. The unit comprises of an upper level office, ablution and kitchen area as well as a ground floor workshop or warehouse facility. The workshops have 3 scissor type folding shutter doors. There is a fantastic road frontage that faces the main road and has great potential for the correct type of business. The ground floor unit lease expires at the