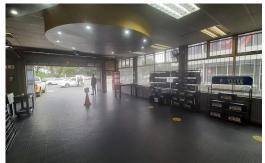

## 813 sqm Mixed Use Premises for Sale in Pinetown Central

LOCATION, LOCATION, LOCATION...This is a well established landmark in Pinetown boasting a 813 sqm sectional titled premises for sale. The unit comprises of an upper level office, ablution and kitchen area as well as a ground floor workshop or warehouse facility. The workshops have 3 scissor type folding shutter doors. There is a fantastic road frontage that faces the main road and has great potential for the correct type of business. The ground floor unit lease expires at the