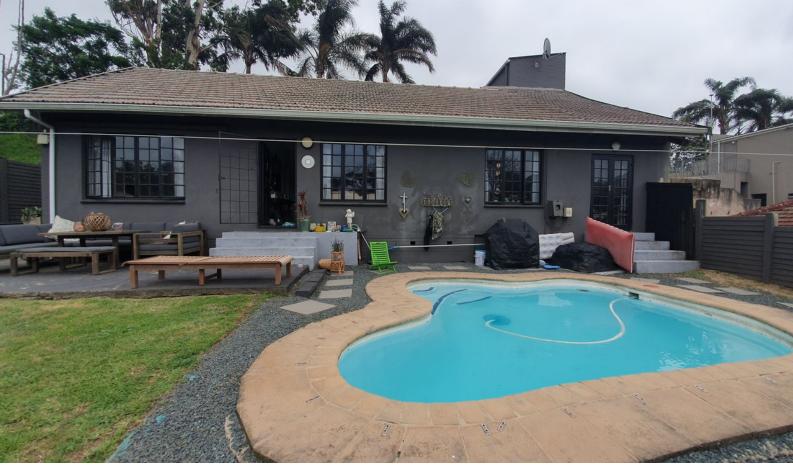

## Beautiful 3 bedroom family home for sale in Park hill.

MANFRED DRIVE - Welcome to your dream home nestled in a serene neighborhood of Park hill, perfect for families seeking tranquility and comfort. This charming property features three bedrooms and two well-appointed bathrooms, providing ample space for relaxation and privacy. The heart of the home is the open-plan lounge, dining room, and kitchen, designed for modern living and entertaining. The seamless flow from the kitchen to the dining area makes it ideal for hosting gatherings, while the cozy lounge offers a perfect spot to unwind after a long day.

## R1,500,000

**Monthly Bond Repayments** R15,482.83 Calculated over 20 years at 11% with no deposit

3

1

| Land Size             | 1,058m <sup>2</sup> |
|-----------------------|---------------------|
| <b>Property Title</b> | Freehold            |
| Rates                 | R1,400.00           |
| Security              | Yes                 |
| Furnished             | Yes                 |
| Pool                  | Yes                 |
| Pets Allowed          | Yes                 |
|                       |                     |