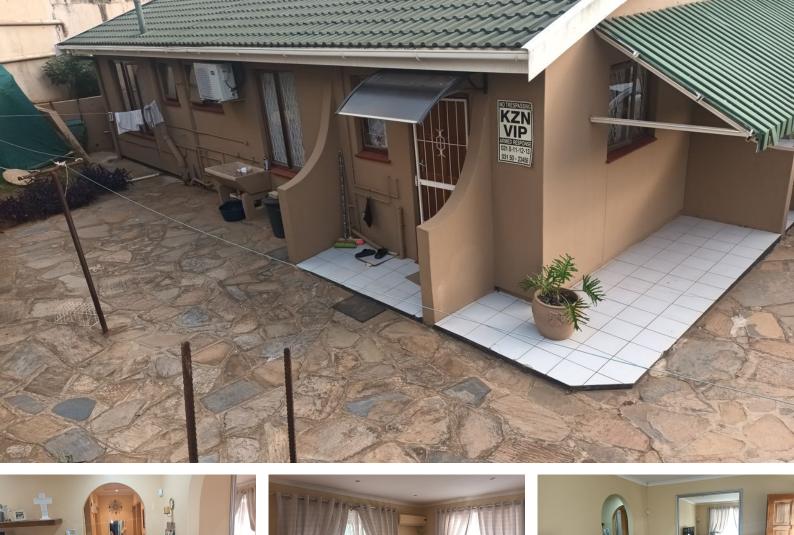

## Well positioned

This beautiful free-standing corner house offers three fully fitted bedrooms, a spacious lounge dining room area, a fully fitted kitchen with a stove one bathroom with a shower, and one guest toilet, a nice veranda, two carports, a beautiful garden, and parking that can take up to 4 cars. The property comes with an installed generator, and it's fully fenced.