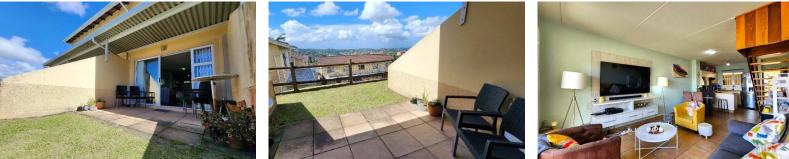

## 2 Bedroom Duplex up for grabs

Get your foot in the property door with this great starter home. Fully tiled boasting 2 beds (BIC). Full family bath (Bath / shower / loo). Fitted melamine kitchen (UCO + HOB). Covered courtyard / laundry area. Large lounge & dining area. Covered patio with views for days! Covered parking. The complex is walking distance to the Browns school & the local Pick & Pay with easy free way access to the N3 & more!