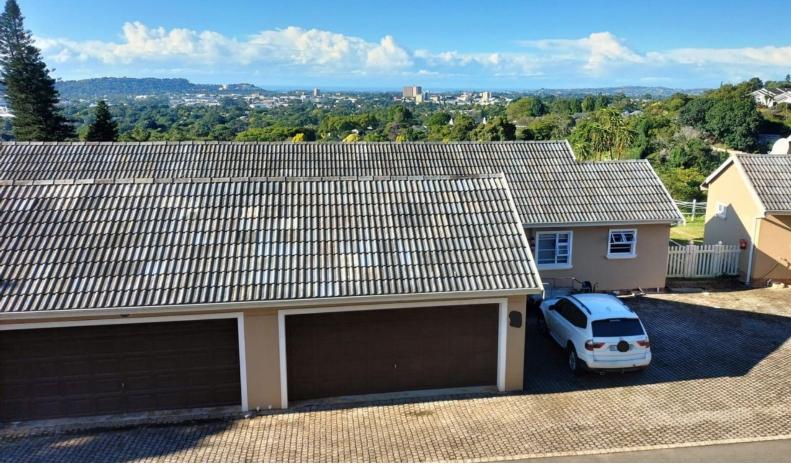

## SECURE LOCK-UP AND GO TOWNHOUSE IN POPULAR FERNWOOD ESTATE

This spacious and secure townhouse is the perfect lock-up and go home situated on the border of Kloof and Padfield Park.

The simplex is fully tiled and offers 3 bedrooms all with built-incupboards and two bathrooms, one being main-en-suite.