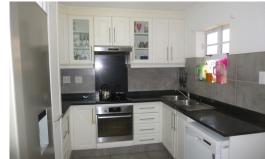

The fully fitted granite countertop kitchen has ample cupboard space including a gas hob and an electric oven and is plumbed for a dishwasher or washing machine.