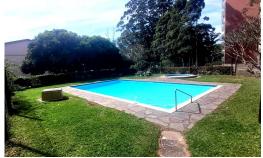

## R650,000

**Monthly Bond Repayments** R6,709.22 Calculated over 20 years at 11% with no deposit

2

1

| Floor Size            | 74m <sup>2</sup> |
|-----------------------|------------------|
| <b>Property Title</b> | Sectional Title  |
| Rates                 | R647.00          |
| Levies                | R1,946.00        |
| Security              | Yes              |
| Furnished             | Yes              |
| Pool                  | Yes              |
| Pets Allowed          | No               |