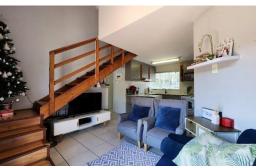

## 3 BED STARTER SIMPLEX WITH SUPER MOD KITCHEN UP FOR GRABS!

Make this great starter simplex first on your property viewing list! Set in a well to do complex (The Cotswolds) in a soughtafter neighbourhood (The Wolds). For sale is this neat, free standing corner simplex, which means a bigger (More PVT) garden (1 small dog with permission / no cats!) Mostly tiled boasting 3 bedrooms (All with BIC). Family bathroom. Almost new, super mod fitted kitchen (UCO + HOB) with quarts tops. Downstairs lounge + a bonus loft room upstairs (Photo not yet available) which can be used as a 2nd lounge or study or guest room. Parking for 3 cars with 1 carport + a tandem