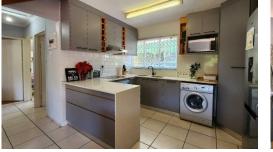

## 3 BED STARTER SIMPLEX WITH SUPER MOD KITCHEN UP FOR GRABS!

Make this great starter simplex first on your property viewing list! Set in a well to do complex (The Cotswolds) in a soughtafter neighbourhood (The Wolds). For sale is this neat, free standing corner simplex, which means a bigger (More PVT) garden (1 small dog with permission / no cats!) Mostly tiled boasting 3 bedrooms (All with BIC). Family bathroom. Almost new, super mod fitted kitchen (UCO + HOB) with quarts tops. Downstairs lounge + a bonus loft room upstairs (Photo not yet available) which can be used as a 2nd lounge or study or guest room. Parking for 3 cars with 1 carport + a tandem