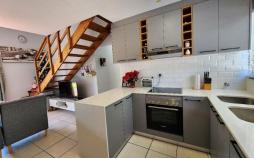

## 3 BED STARTER SIMPLEX WITH SUPER MOD KITCHEN UP FOR GRABS!

Make this great starter simplex first on your property viewing list! Set in a well to do complex (The Cotswolds) in a soughtafter neighbourhood (The Wolds). For sale is this neat, free standing corner simplex, which means a bigger (More PVT) garden (1 small dog with permission / no cats!) Mostly tiled boasting 3 bedrooms (All with BIC). Family bathroom. Almost new, super mod fitted kitchen (UCO + HOB) with quarts tops. Downstairs lounge + a bonus loft room upstairs (Photo not yet available) which can be used as a 2nd lounge or study or guest room. Parking for 3 cars with 1 carport + a tandem