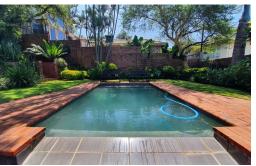

## R4,780,000

**Monthly Bond Repayments** R49,338.61 Calculated over 20 years at 11% with no deposit

3

| Land Size             | 895m <sup>2</sup> |
|-----------------------|-------------------|
| <b>Property Title</b> | Freehold          |
| Rates                 | R3,270.00         |
| Security              | Yes               |
| Furnished             | Yes               |
| Pool                  | Yes               |
| Pets Allowed          | Yes               |
|                       |                   |