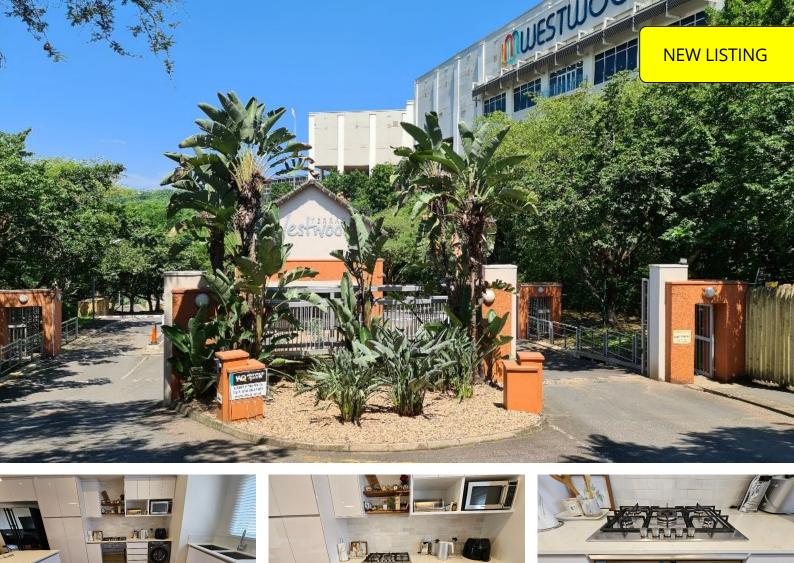

## Newly Renovated Modern TWO Bedroom Apartment in Westwood Eco-Estate

Are you a professional looking for a secure spacious home that fits your lifestyle and your family? Well then look no further. This newly renovated modern spacious (87sqm) penthouse apartment offers TWO bedrooms, both with built in cupboards. The master en-suite bathroom has walk in shower, vanity and toilet, whilst the family bathroom also has a walk in shower, vanity and toilet. The gourmet fitted kitchen, with soft touch cabinets and drawers, has quarts stone counter tops, dual bowl sink, under counter oven, gas cooker hob and extractor, with a breakfast bar, which opens onto the spacious air conditioned living area. The covered patio has views over the