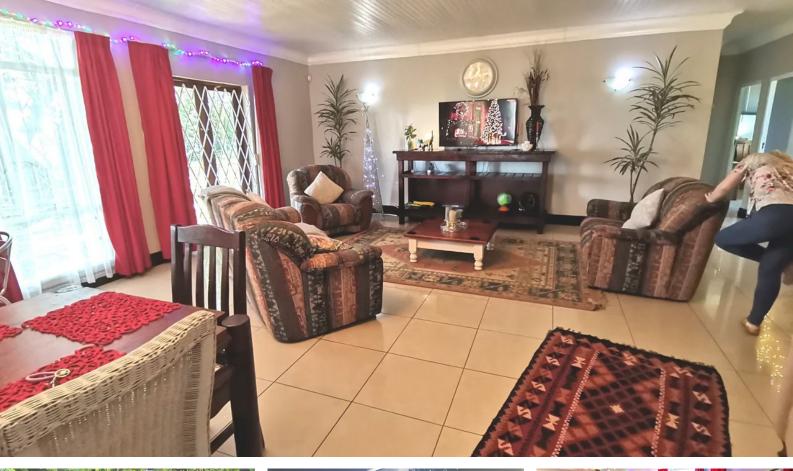

## Smallholding Drummond FOR LET

This lovely 22500 m2 fully fenced North West facing property with 360 degrees views overlooking the scenic Drummond Valley has a large 3 bedroom house, 2 bathrooms (main en-suite) large lounge, modern fitted kitchen with granite countertops, 2 lockable garages, large 120 m2 shed easily converted into a 2nd house/large cottage and a borehole.

Work from home, have horses, grow your own organic vegetables. There are plenty options on this property.

> Andre Pitt Agent 081 458 2770 andrep@maxprop.co.za