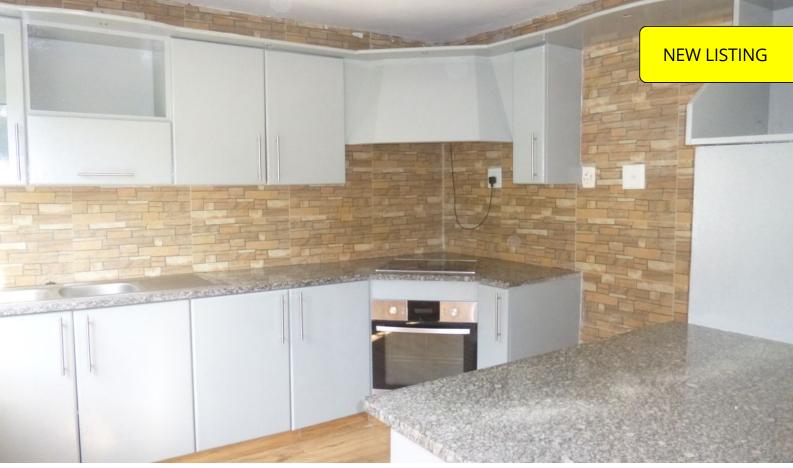

## **SPACIOUS 2 BEDROOM DUPLEX**

This is an immaculate apartment boasting a stunning kitchen with oven and hob and granite counter tops.

The spacious lounge leads onto an enclosed patio creating a bigger living space.

The bedrooms (2) have BIC and there is an impressive bathroom with a huge corner bath.

Yes The unit has 2 parking bays.
Yes Ideally located close to school

No

Ideally located close to schools, highways and shops.

Electricity is prepaid and water will be billed.