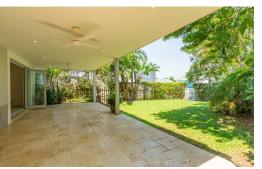

The ground floor features a beautifully fitted kitchen with a separate laundry with a private drying area and scullery, flowing seamlessly into an open-plan lounge and dining area. Stack-away doors lead out onto a expansive covered patio, perfect for entertaining. Two guest rooms and a well-appointed shower complete the downstairs layout.